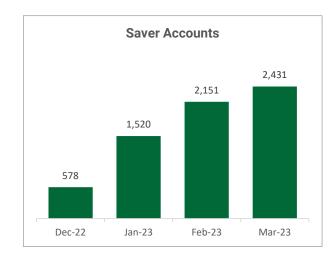

| Savers                           | December 31, 2022 | March 31, 2023 | Change |
|----------------------------------|-------------------|----------------|--------|
| Total Savers                     | 578               | 2,431          | 1,853  |
| Average Account Balance          | \$365             | \$407          | \$42   |
| Average Monthly Savings          | \$170             | \$176          | \$6    |
| Average Saving %                 | 5.2%              | 5.1%           | -0.1%  |
| Multiple Employer Accounts       | 435               | 520            | 85     |
| Total Accounts with a Withdrawal | 22                | 159            | 137    |
| Average Withdrawal Amount        | \$381             | \$433          | \$52   |
| Opt-Out Action Rate (0-30 days)  | 24%               | 25%            | 1%     |