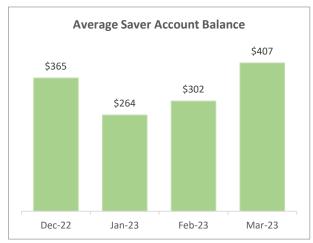

| Savers                           | December 31, 2022 | March 31, 2023 | Change |
|----------------------------------|-------------------|----------------|--------|
| Total Savers                     | 578               | 2,431          | 1,853  |
| Average Account Balance          | \$365             | \$407          | \$42   |
| Average Monthly Savings          | \$170             | \$176          | \$6    |
| Average Saving %                 | 5.2%              | 5.1%           | -0.1%  |
| Multiple Employer Accounts       | 435               | 520            | 85     |
| Total Accounts with a Withdrawal | 22                | 159            | 137    |
| Average Withdrawal Amount        | \$381             | \$433          | \$52   |
| Opt-Out Action Rate (0-30 days)  | 24%               | 25%            | 1%     |