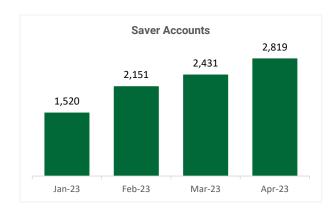

| Savers                           | December 31, 2022 | April 30, 2023 | Change |
|----------------------------------|-------------------|----------------|--------|
| Total Savers                     | 578               | 2819           | 2,241  |
| Average Account Balance          | \$365             | \$457          | \$92   |
| Average Monthly Savings          | \$170             | \$139          | -\$31  |
| Average Saving %                 | 5.2%              | 5.1%           | -0.1%  |
| Multiple Employer Accounts       | 435               | 558            | 123    |
| Total Accounts with a Withdrawal | 22                | 202            | 180    |
| Average Withdrawal Amount        | \$381             | \$514          | 133    |
| Opt-Out Action Rate (0-30 days)  | 24%               | 25%            | 1%     |