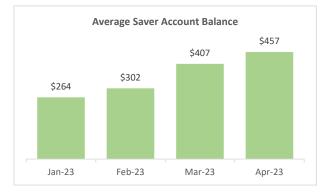

| Savers                           | December 31, 2022 | April 30, 2023 | Change |
|----------------------------------|-------------------|----------------|--------|
| Total Savers                     | 578               | 2819           | 2,241  |
| Average Account Balance          | \$365             | \$457          | \$92   |
| Average Monthly Savings          | \$170             | \$139          | -\$31  |
| Average Saving %                 | 5.2%              | 5.1%           | -0.1%  |
| Multiple Employer Accounts       | 435               | 558            | 123    |
| Total Accounts with a Withdrawal | 22                | 202            | 180    |
| Average Withdrawal Amount        | \$381             | \$514          | 133    |
| Opt-Out Action Rate (0-30 days)  | 24%               | 25%            | 1%     |