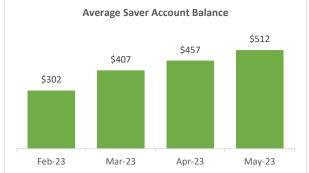

| Savers                           | December 31, 2022 | May 31, 2023 | Change |
|----------------------------------|-------------------|--------------|--------|
| Total Savers                     | 578               | 3,257        | 2,679  |
| Average Account Balance          | \$365             | \$512        | \$147  |
| Average Monthly Savings          | \$170             | \$157        | -\$13  |
| Average Saving %                 | 5.2%              | 5.1%         | -0.1%  |
| Multiple Employer Accounts       | 435               | 596          | 161    |
| Total Accounts with a Withdrawal | 22                | 255          | 233    |
| Average Withdrawal Amount        | \$381             | \$627        | 246    |
| Opt-Out Action Rate (0-30 days)  | 24%               | 25%          | 1%     |