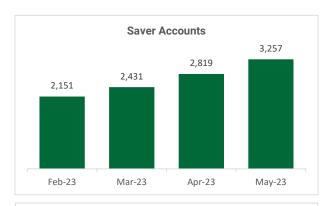

| Savers                           | December 31, 2022 | May 31, 2023 | Change |
|----------------------------------|-------------------|--------------|--------|
| Total Savers                     | 578               | 3,257        | 2,679  |
| Average Account Balance          | \$365             | \$512        | \$147  |
| Average Monthly Savings          | \$170             | \$157        | -\$13  |
| Average Saving %                 | 5.2%              | 5.1%         | -0.1%  |
| Multiple Employer Accounts       | 435               | 596          | 161    |
| Total Accounts with a Withdrawal | 22                | 255          | 233    |
| Average Withdrawal Amount        | \$381             | \$627        | 246    |
| Opt-Out Action Rate (0-30 days)  | 24%               | 25%          | 1%     |