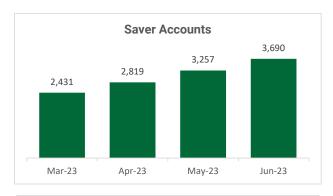

| Savers                           | December 31, 2022 | June 30, 2023 | Change |
|----------------------------------|-------------------|---------------|--------|
| Total Savers                     | 578               | 3,690         | 3,112  |
| Average Account Balance          | \$365             | \$574         | \$209  |
| Average Monthly Savings          | \$170             | \$160         | -\$10  |
| Average Saving %                 | 5.2%              | 5.1%          | -0.1%  |
| Multiple Employer Accounts       | 435               | 630           | 195    |
| Total Accounts with a Withdrawal | 22                | 321           | 299    |
| Average Withdrawal Amount        | \$381             | \$672         | 291    |
| Opt-Out Action Rate (0-30 days)  | 24%               | 24%           | 0%     |