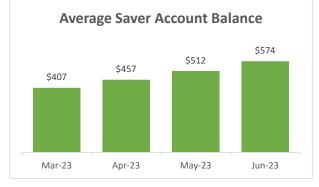

| Savers                           | December 31, 2022 | June 30, 2023 | Change |
|----------------------------------|-------------------|---------------|--------|
| Total Savers                     | 578               | 3,690         | 3,112  |
| Average Account Balance          | \$365             | \$574         | \$209  |
| Average Monthly Savings          | \$170             | \$160         | -\$10  |
| Average Saving %                 | 5.2%              | 5.1%          | -0.1%  |
| Multiple Employer Accounts       | 435               | 630           | 195    |
| Total Accounts with a Withdrawal | 22                | 321           | 299    |
| Average Withdrawal Amount        | \$381             | \$672         | 291    |
| Opt-Out Action Rate (0-30 days)  | 24%               | 24%           | 0%     |