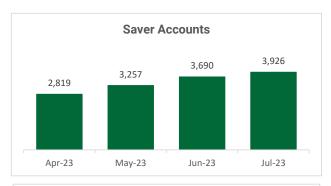

|                                  | December 31, 2022 | July 31, 2023 | Change |
|----------------------------------|-------------------|---------------|--------|
| Total Savers                     | 578               | 3,926         | 3,348  |
| Average Account Balance          | \$365             | \$650         | \$285  |
| Average Monthly Savings          | \$170             | \$161         | -\$9   |
| Average Saving %                 | 5.2%              | 5.1%          | -0.1%  |
| Multiple Employer Accounts       | 435               | 679           | 244    |
| Total Accounts with a Withdrawal | 22                | 399           | 377    |
| Average Withdrawal Amount        | \$381             | \$536         | 155    |
| Opt-Out Action Rate (0-30 days)  | 24%               | 24%           | 0%     |