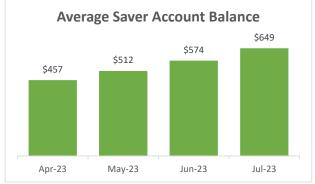

|                                  | December 31, 2022 | July 31, 2023 | Change |
|----------------------------------|-------------------|---------------|--------|
| Total Savers                     | 578               | 3,926         | 3,348  |
| Average Account Balance          | \$365             | \$650         | \$285  |
| Average Monthly Savings          | \$170             | \$161         | -\$9   |
| Average Saving %                 | 5.2%              | 5.1%          | -0.1%  |
| Multiple Employer Accounts       | 435               | 679           | 244    |
| Total Accounts with a Withdrawal | 22                | 399           | 377    |
| Average Withdrawal Amount        | \$381             | \$536         | 155    |
| Opt-Out Action Rate (0-30 days)  | 24%               | 24%           | 0%     |