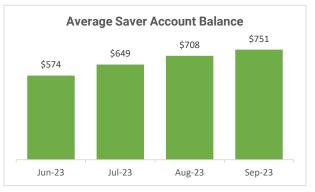

As of September 30, 2023

| Savers                              | December 31, 2022 | September 30, 2023 | Change |
|-------------------------------------|-------------------|--------------------|--------|
| Total Savers                        | 578               | 4,418              | 3,840  |
| Average Account Balance             | \$365             | \$751              | \$386  |
| Average Monthly Savings             | \$170             | \$147              | -\$23  |
| Average Saving %                    | 5.2%              | 5.1%               | -0.1%  |
| Multiple Employer Accounts          | 435               | 768                | 333    |
| Total Accounts with a Withdrawal    | 22                | 538                | 516    |
| Opt-Out Action Rate (first 30 days) | 24%               | 23%                | -1%    |