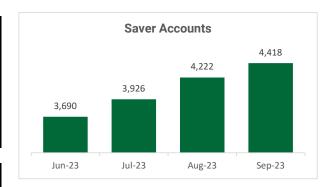

As of September 30, 2023

| Savers                              | December 31, 2022 | September 30, 2023 | Change |
|-------------------------------------|-------------------|--------------------|--------|
| Total Savers                        | 578               | 4,418              | 3,840  |
| Average Account Balance             | \$365             | \$751              | \$386  |
| Average Monthly Savings             | \$170             | \$147              | -\$23  |
| Average Saving %                    | 5.2%              | 5.1%               | -0.1%  |
| Multiple Employer Accounts          | 435               | 768                | 333    |
| Total Accounts with a Withdrawal    | 22                | 538                | 516    |
| Opt-Out Action Rate (first 30 days) | 24%               | 23%                | -1%    |