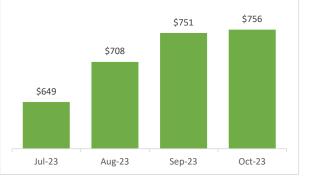

## Average Saver Account Balance

**Monthly Dashboard** 

As of October 31, 2023

| Savers                              | December 31, 2022 | October 31, 2023 | Change |
|-------------------------------------|-------------------|------------------|--------|
| Total Savers                        | 578               | 4,875            | 4,297  |
| Average Account Balance             | \$365             | \$756            | \$391  |
| Average Monthly Savings             | \$170             | \$145            | -\$25  |
| Average Saving %                    | 5.2%              | 5.0%             | -0.2%  |
| Multiple Employer Accounts          | 435               | 806              | 371    |
| Total Accounts with a Withdrawal    | 22                | 635              | 613    |
| Opt-Out Action Rate (first 30 days) | 24%               | 24%              | 0%     |