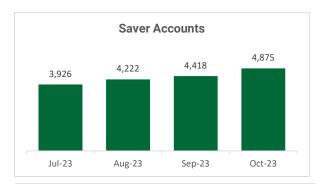

**Monthly Dashboard** 

As of October 31, 2023

| Savers                              | December 31, 2022 | October 31, 2023 | Change |
|-------------------------------------|-------------------|------------------|--------|
| Total Savers                        | 578               | 4,875            | 4,297  |
| Average Account Balance             | \$365             | \$756            | \$391  |
| Average Monthly Savings             | \$170             | \$145            | -\$25  |
| Average Saving %                    | 5.2%              | 5.0%             | -0.2%  |
| Multiple Employer Accounts          | 435               | 806              | 371    |
| Total Accounts with a Withdrawal    | 22                | 635              | 613    |
| Opt-Out Action Rate (first 30 days) | 24%               | 24%              | 0%     |