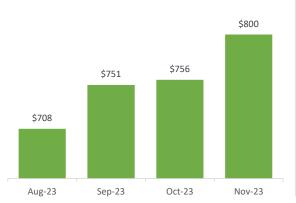

**Monthly Dashboard** 

As of November 30, 2023

| Savers                              | December 31, 2022 | November 30, 2023 | Change |
|-------------------------------------|-------------------|-------------------|--------|
| Total Savers                        | 578               | 5,388             | 4,810  |
| Average Account Balance             | \$365             | \$800             | \$435  |
| Average Monthly Savings             | \$170             | \$151             | -\$19  |
| Average Saving %                    | 5.2%              | 5.0%              | -0.2%  |
| Multiple Employer Accounts          | 435               | 903               | 468    |
| Total Accounts with a Withdrawal    | 22                | 710               | 688    |
| Opt-Out Action Rate (first 30 days) | 24%               | 22%               | -2%    |

## Average Saver Account Balance