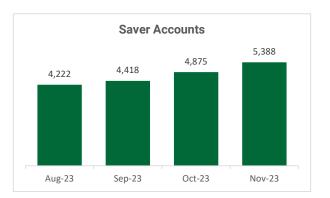

**Monthly Dashboard** 

As of November 30, 2023

| Savers                              | December 31, 2022 | November 30, 2023 | Change |
|-------------------------------------|-------------------|-------------------|--------|
| Total Savers                        | 578               | 5,388             | 4,810  |
| Average Account Balance             | \$365             | \$800             | \$435  |
| Average Monthly Savings             | \$170             | \$151             | -\$19  |
| Average Saving %                    | 5.2%              | 5.0%              | -0.2%  |
| Multiple Employer Accounts          | 435               | 903               | 468    |
| Total Accounts with a Withdrawal    | 22                | 710               | 688    |
| Opt-Out Action Rate (first 30 days) | 24%               | 22%               | -2%    |