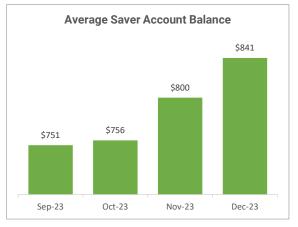

## **Monthly Dashboard**

As of Decemberber 31, 2023

| Savers                              | December 31, 2022 | December 31, 2023 | Change |
|-------------------------------------|-------------------|-------------------|--------|
| Total Savers                        | 578               | 5,900             | 5,322  |
| Average Account Balance             | \$365             | \$841             | \$476  |
| Average Monthly Savings             | \$170             | \$159             | -\$11  |
| Average Saving %                    | 5.2%              | 5.0%              | -0.2%  |
| Multiple Employer Accounts          | 435               | 1032              | 597    |
| Total Accounts with a Withdrawal    | 22                | 797               | 775    |
| Opt-Out Action Rate (first 30 days) | 24%               | 24%               | 0%     |