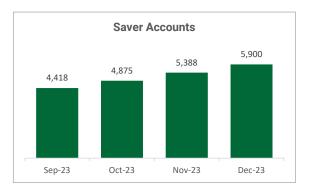

## **Monthly Dashboard**

As of Decemberber 31, 2023

| Savers                              | December 31, 2022 | December 31, 2023 | Change |
|-------------------------------------|-------------------|-------------------|--------|
| Total Savers                        | 578               | 5,900             | 5,322  |
| Average Account Balance             | \$365             | \$841             | \$476  |
| Average Monthly Savings             | \$170             | \$159             | -\$11  |
| Average Saving %                    | 5.2%              | 5.0%              | -0.2%  |
| Multiple Employer Accounts          | 435               | 1032              | 597    |
| Total Accounts with a Withdrawal    | 22                | 797               | 775    |
| Opt-Out Action Rate (first 30 days) | 24%               | 24%               | 0%     |