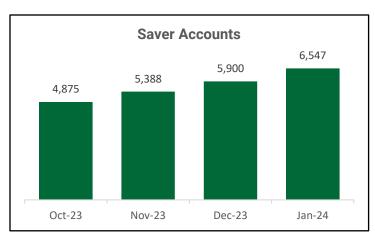

| Savers                              | December 31, 2022 | January 31, 2024 | Change |
|-------------------------------------|-------------------|------------------|--------|
| Total Savers                        | 578               | 6,547            | 5,969  |
| Average Account Balance             | \$365             | \$843            | \$478  |
| Average Monthly Savings             | \$170             | \$157            | -\$13  |
| Average Saving %                    | 5.2%              | 5.4%             | 0.2%   |
| Multiple Employer Accounts          | 435               | 1,056            | 621    |
| Total Accounts with a Withdrawal    | 22                | 978              | 956    |
| Opt-Out Action Rate (first 30 days) | 24%               | 24%              | 0%     |