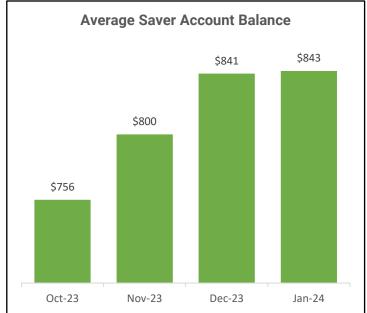

| Savers                              | December 31, 2022 | January 31, 2024 | Change |
|-------------------------------------|-------------------|------------------|--------|
| Total Savers                        | 578               | 6,547            | 5,969  |
| Average Account Balance             | \$365             | \$843            | \$478  |
| Average Monthly Savings             | \$170             | \$157            | -\$13  |
| Average Saving %                    | 5.2%              | 5.4%             | 0.2%   |
| Multiple Employer Accounts          | 435               | 1,056            | 621    |
| Total Accounts with a Withdrawal    | 22                | 978              | 956    |
| Opt-Out Action Rate (first 30 days) | 24%               | 24%              | 0%     |